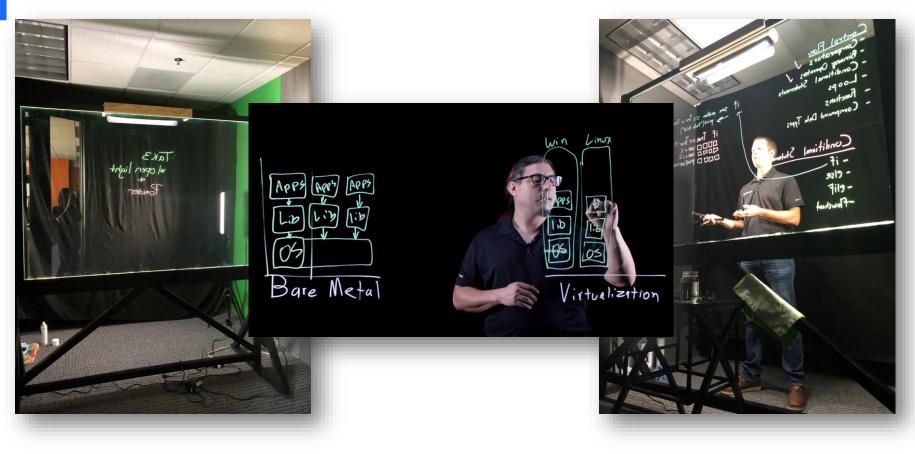

#### WHAT IS A LIGHTBOARD?

#### Northwestern University LIGHT BOARD

\* FAMILIAR

E=mce

N QUICK