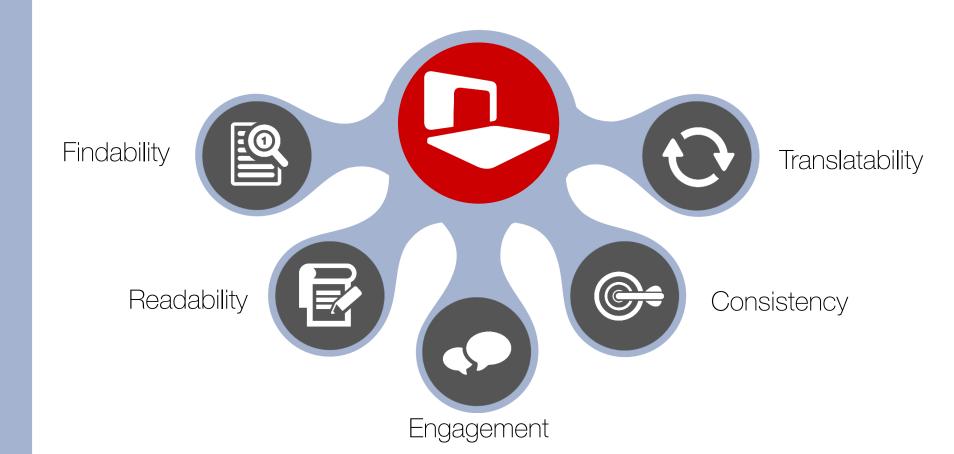

# Optimizing Your Content with Acrolinx

Findability

Readability

Engagement

Consistency

Translatability

- ✓ Spelling
- ✓ Grammar
- ✓ Style
- ✓ Terminology
- ✓ SEO Keywords
- ✓ Reuse
- ✓ Readability
- ✓ Informality
- ✓ Liveliness

# Optimizing Your Content with Acrolinx

## Optimizing Your Content with Acrolinx