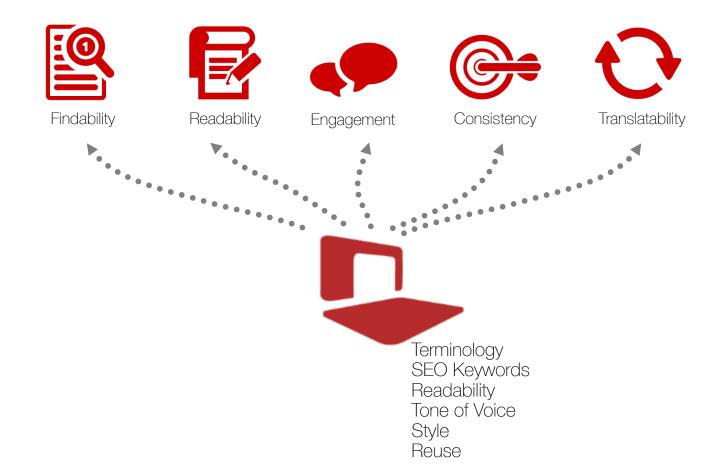

# Optimizing Your Content with Acrolinx

Findability

Readability

Engagement

Consistency

Translatability

- ✓ Spelling
- ✓ Grammar
- ✓ Style
- ✓ Terminology
- ✓ SEO Keywords
- ✓ Reuse
- ✓ Readability
- ✓ Informality
- ✓ Liveliness