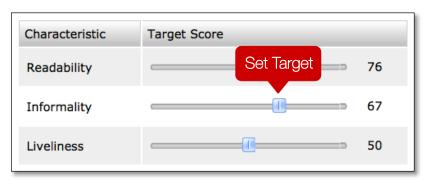

## Readability, Informality, Liveliness

 More consistent corporate voice

Measure tone of voice

Set targets – show writers where they fall short

 More readable, understandable, engaging