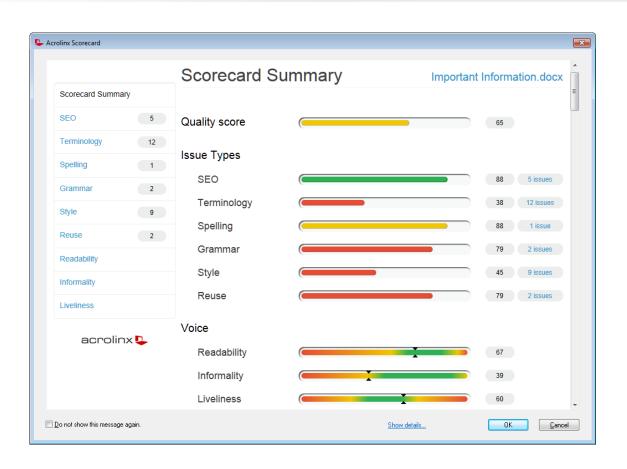

## Readability, Informality, Liveliness

 More consistent corporate voice

Measure tone of voice

Set targets – show writers where they fall short

 More readable, understandable, engaging