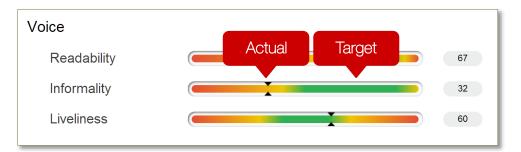

## Readability, Informality, Liveliness

 More consistent corporate voice

Measure tone of voice

Set targets – show writers where they fall short

 More readable, understandable, engaging