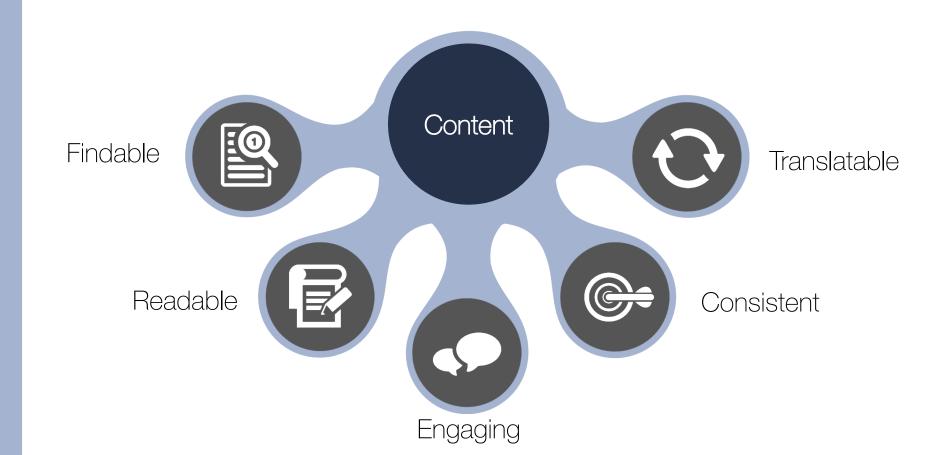

# How You Optimize Your Content Today

Findability

Readability

Engagement

Consistency

Translatability