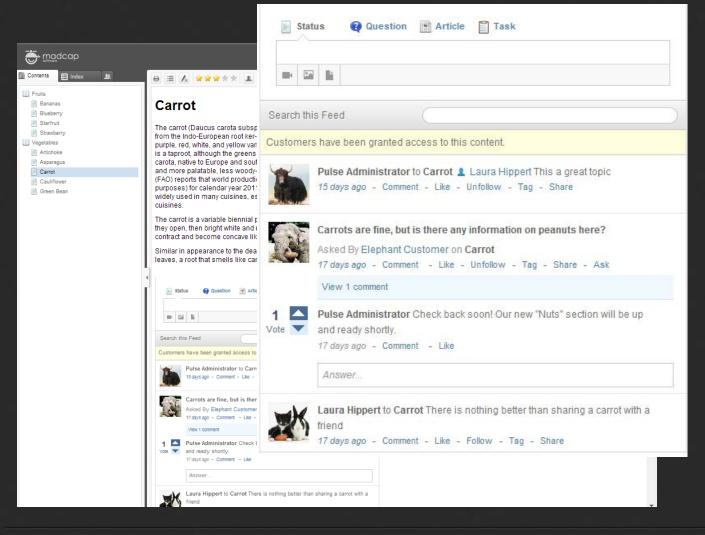

#### SOCIAL COLLABORATION

#### PUBLIC COLLABORATION

- Post Status, Question, Article, or Task
- Interact with other posts
- Like, Follow, Tag, or Share