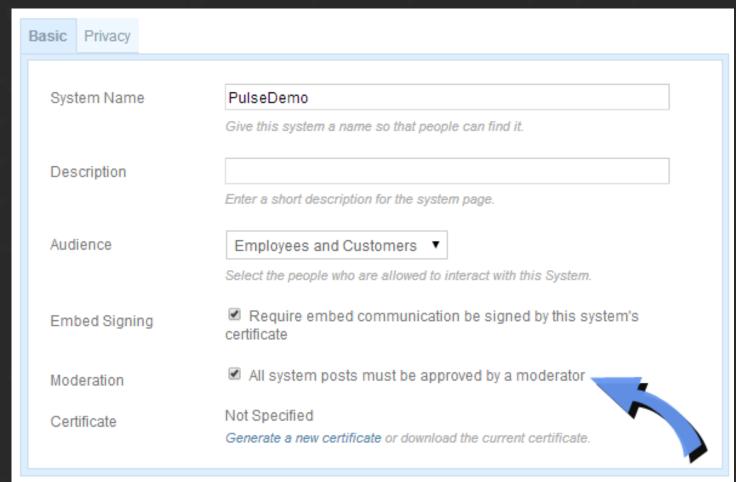

#### Moderate Activities

The Administrator can also decide whether or not approval is

necessary for all

new activities.