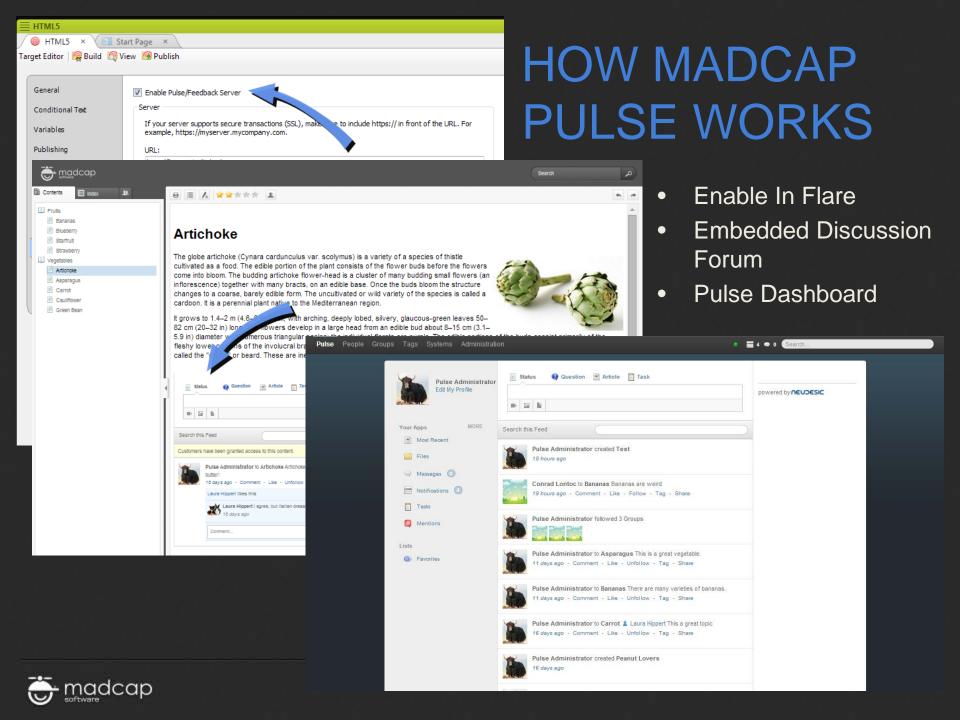

#### WHY MADCAP PULSE?

 Gain Insight Into User Activity with Analytics & Reporting

 Add Topic Ratings for Feedback / Content Quality

Reduce Support Calls, Foster
 Communities with Social Collaboration

#### MADCAP PULSE