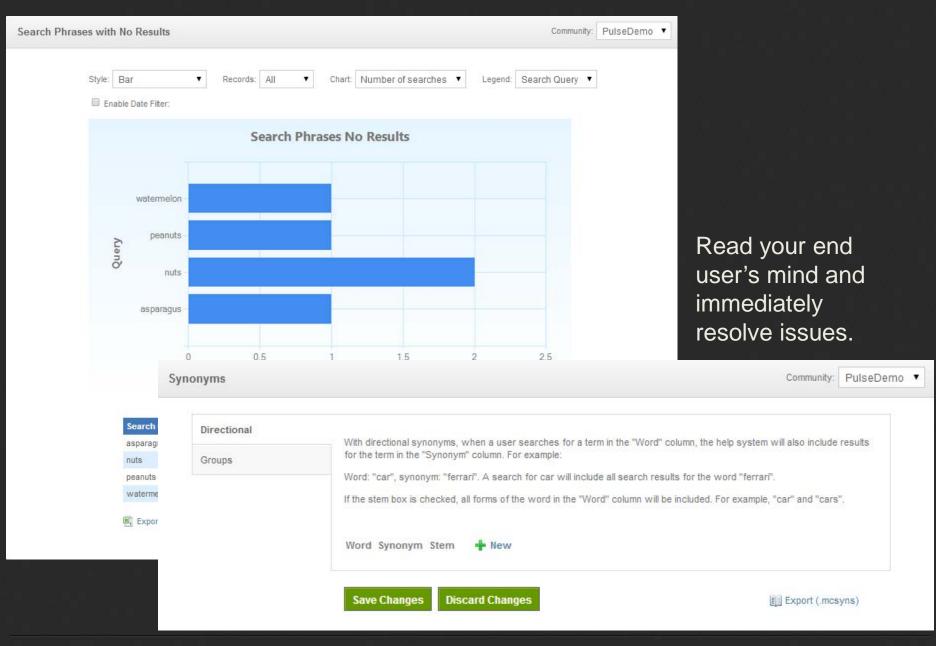

#### REPORTS FOR ALL USERS

- Browser Statistics
- Context-Sensitive Help Calls
- Operating System Statistics
- Search Phrases
- Search Phrases with No Results
- Topics and Ratings