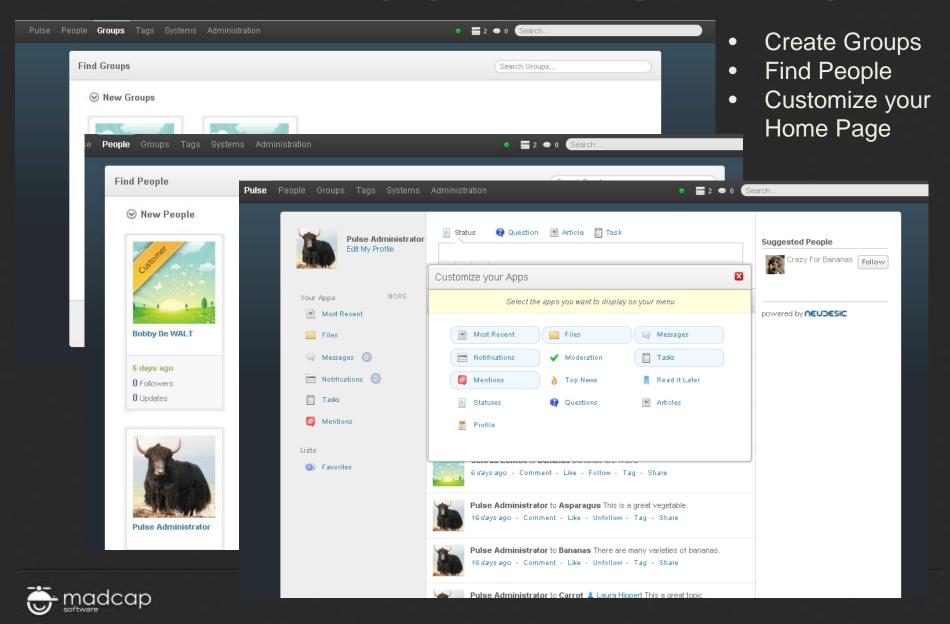

# SOCIAL COLLABORATION REPORTS

- Engaged Users
- Overall Activity
- User Activity
- Most Active People
- Most Active Groups
- Most Followed People
- Most Liked People
- Most Commented People
- Most Liked Activities

- Most Commented Activities
- Most Liked File Shares
- Most Commented File Shares
- Most Liked Image Shares
- Most Commented Image Shares
- Most Liked Link Shares
- Most Commented Link Shares
- Storage Usage
- Monthly Active Users

#### PRIVATE COLLABORATION