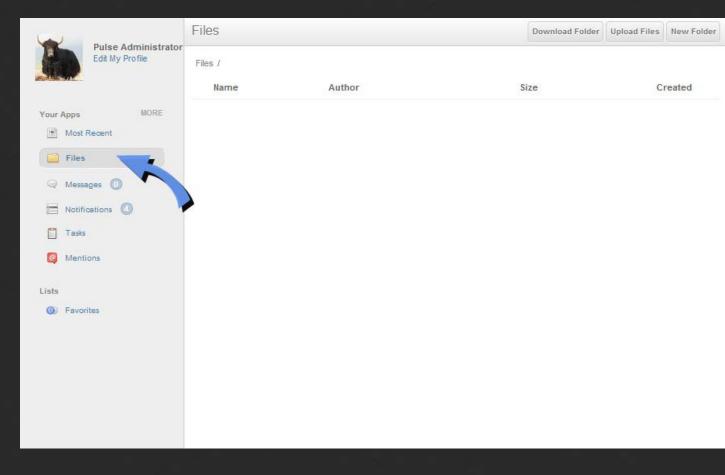

#### FILE SHARING

Use MadCap Pulse like a File Sharing Service to easily upload files to feeds