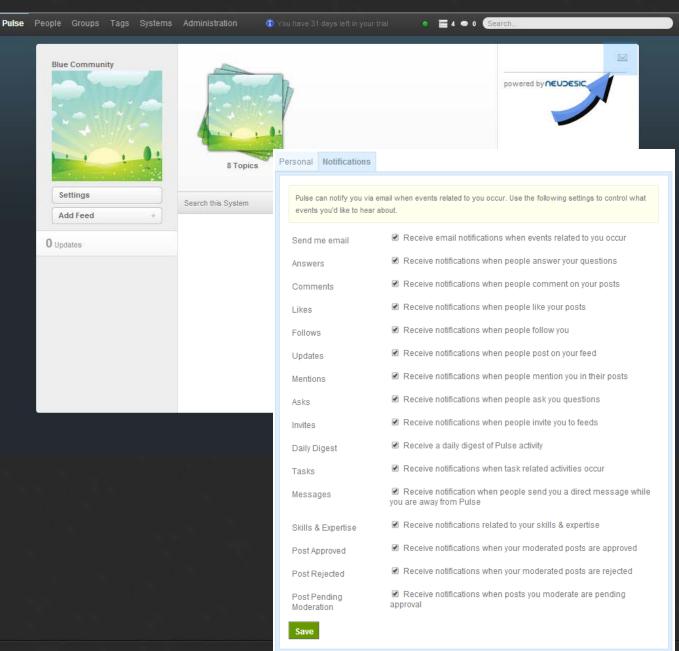

e Shares
- Most Commented Image Shares
- Most Liked Link Shares
- Most Commented Link Shares
- Storage Usage
- Monthly Active Users



#### PRIVATE COLLABORATION



#### MADCAP PULSE

#### NEW RELEASE ADDS NEW FEATURES AND ENHANCEMENTS





#### NEW FEATURES

- File Sharing
- Profile Enhancements
- Support for .NET 4.5, Windows Server 2012, and SQL Server 2012
- Administration Moderation



#### FILE SHARING



Use MadCap Pulse like a File Sharing Service to easily upload files to feeds



#### PROFILE ENHANCEMENTS



- Customize Personal Information
- Skills & Expertise
- Experience
- Education
- Certification



#### MADCAP PULSE MODERATION

- Subscribe to all Content
- Control your Help System's Audience
- Moderate Activities by new users
- Edit Privacy Settings for Groups and Users





#### Subscribe to All

Administrators and Employees can subscribe to all topics in a Help System.





#### Control your Audience

The Administrator can now decide if the Pulse Community is visible to all users or a select group of users.



#### Moderate Activities

The Administrator can also decide whether or not approval is

necessary for all

new activities.







#### Privacy Settings

In the Privacy section, the Administrator can determine the permissions granted to groups and individual users.



#### CASE STUDY: VENAFI



"Because there is a seamless connection between Flare and MadCap Pulse, we are gaining insights that enable us to continuously improve the user experience while reducing customer support calls at the same time."

-Derek Warren, Principal Information Developer