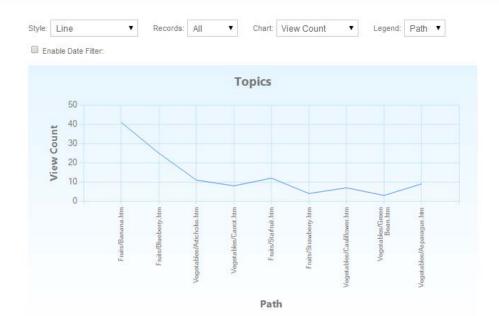

#### TOPIC RATINGS

Allow users to quickly rate content

| Path                       | Title       | View Count | Average Rating | Rating Count |
|----------------------------|-------------|------------|----------------|--------------|
| Fruits/Banana.htm          | Bananas     | 41         | 80             | 2            |
| Fruits/Blueberry.htm       | Blueberry   | 25         | 64             | 5            |
| Vegetables/Artichoke.htm   | Artichoke   | 11         | 40             | 1            |
| Vegetables/Carrot.htm      | Carrot      | 8          | 60             | 2            |
| Fruits/Starfruit.htm       | Starfruit   | 12         | 80             | 4            |
| Fruits/Strawberry.htm      | Strawberry  | 4          | 80             | 1            |
| Vegetables/Cauliflower.htm | Cauliflower | 7          | 60             | 1            |
| Vegetables/Green Bean.htm  | Green Bean  | 3          | 20             | 1            |
| Vegetables/Asparagus.htm   | Asparagus   | 9          | 100            | 1            |

#### **TOPIC RATINGS**

Gain insight on which topics are frequently viewed and user rating scores