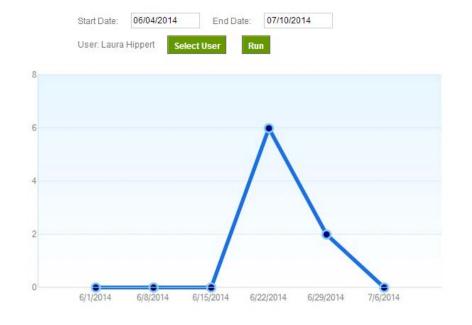

# Start Date: 06/06/2014 End Date: 07/10/2014 Run User Activity

| Date                  | Count |
|-----------------------|-------|
| Week of June 1, 2014  | 0     |
| Week of June 8, 2014  | 0     |
| Week of June 15, 2014 | 0     |
| Week of June 22, 2014 | 6     |
| Week of June 29, 2014 | 2     |
| Week of July 6, 2014  | 0     |
| 70 - ·                |       |