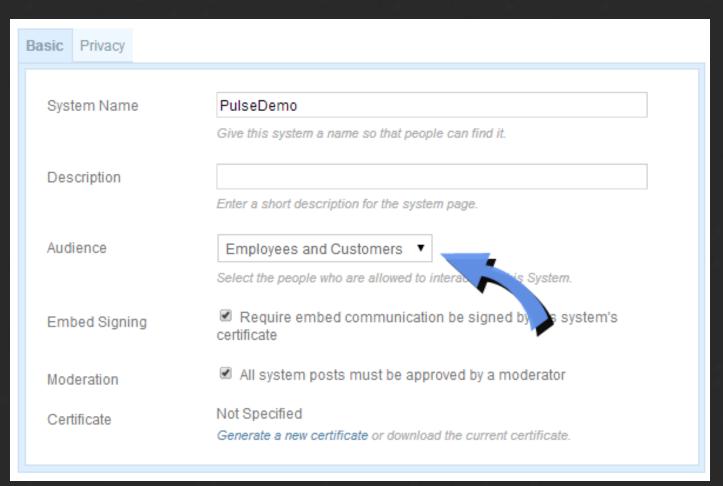

#### Control your Audience

The Administrator can now decide if the Pulse Community is visible to all users or a select group of users.