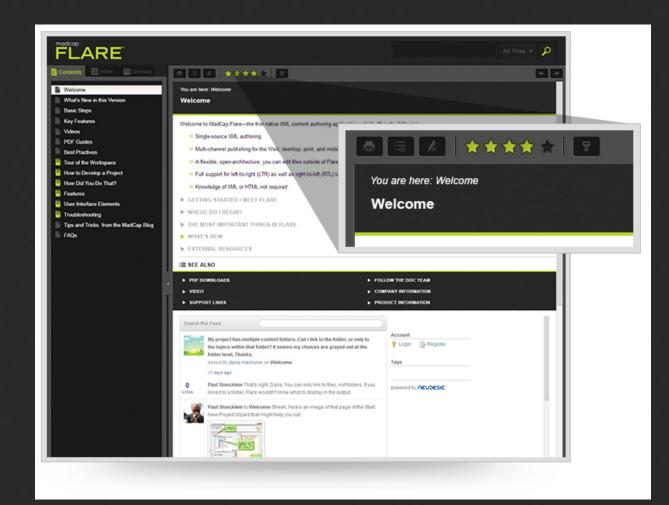

#### END USER FEEDBACK

#### TOPIC RATINGS

Allow users to quickly rate content

| Path                       | Title       | View Count | Average Rating | Rating Count |
|----------------------------|-------------|------------|----------------|--------------|
| Fruits/Banana.htm          | Bananas     | 41         | 80             | 2            |
| Fruits/Blueberry.htm       | Blueberry   | 25         | 64             | 5            |
| Vegetables/Artichoke.htm   | Artichoke   | 11         | 40             | 1            |
| Vegetables/Carrot.htm      | Carrot      | 8          | 60             | 2            |
| Fruits/Starfruit.htm       | Starfruit   | 12         | 80             | 4            |
| Fruits/Strawberry.htm      | Strawberry  | 4          | 80             | 1            |
| Vegetables/Cauliflower.htm | Cauliflower | 7          | 60             | 1            |
| Vegetables/Green Bean.htm  | Green Bean  | 3          | 20             | 1            |
| Vegetables/Asparagus.htm   | Asparagus   | 9          | 100            | 1            |

#### **TOPIC RATINGS**

Gain insight on which topics are frequently viewed and user rating scores