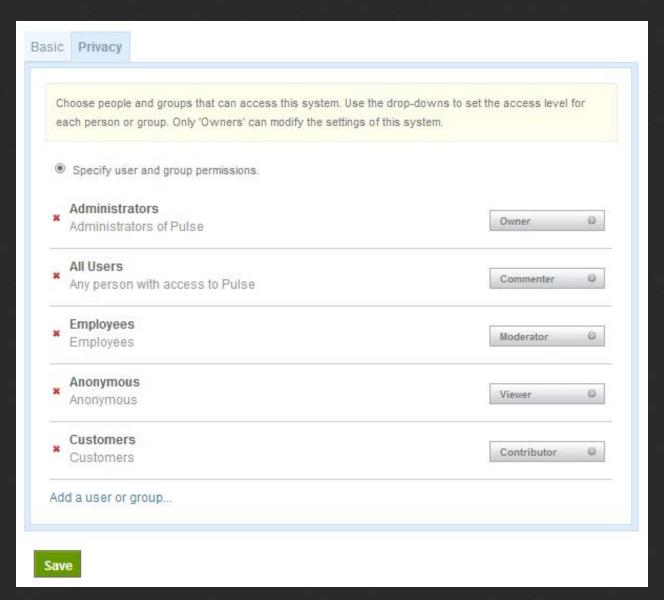

#### Privacy Settings

In the Privacy section, the Administrator can determine the permissions granted to groups and individual users.