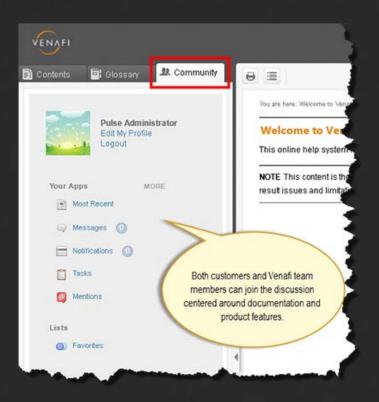

#### CASE STUDY: VENAFI

"Because there is a seamless connection between Flare and MadCap Pulse, we are gaining insights that enable us to continuously improve the user experience while reducing customer support calls at the same time."

-Derek Warren, Principal Information Developer

http://www.madcapsoftware.com/casestudy/Venafi.aspx

The MadWorld Worldwide Learning Conference
SAN DIEGO | APRIL 12-14, 2015