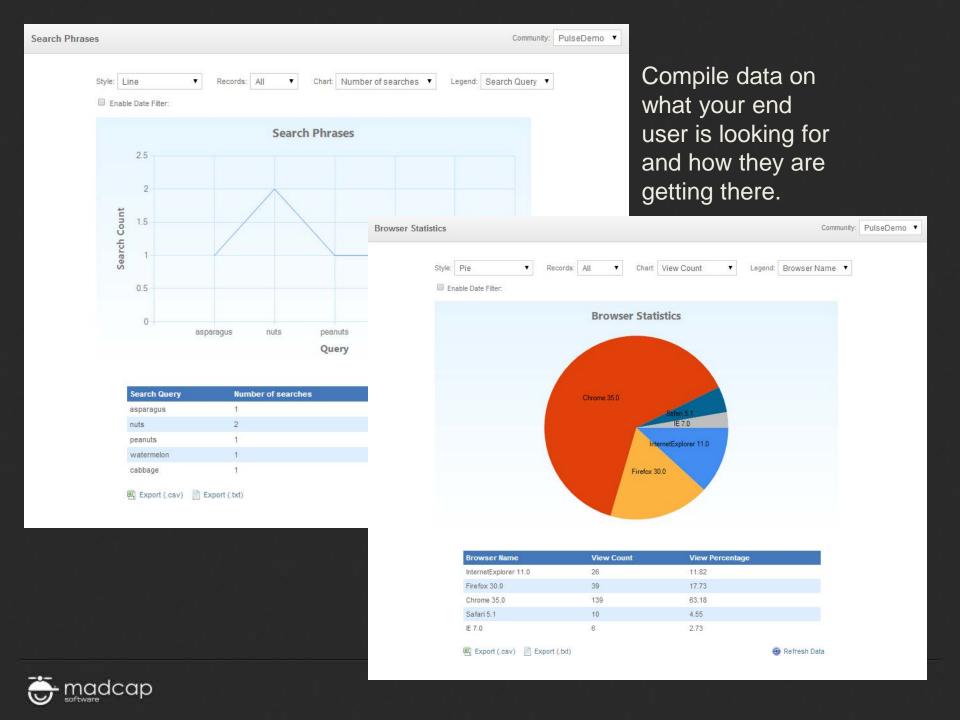

#### REPORTS FOR ALL USERS

- Browser Statistics
- Context-Sensitive Help Calls
- Operating System Statistics
- Search Phrases
- Search Phrases with No Results
- Topics and Ratings